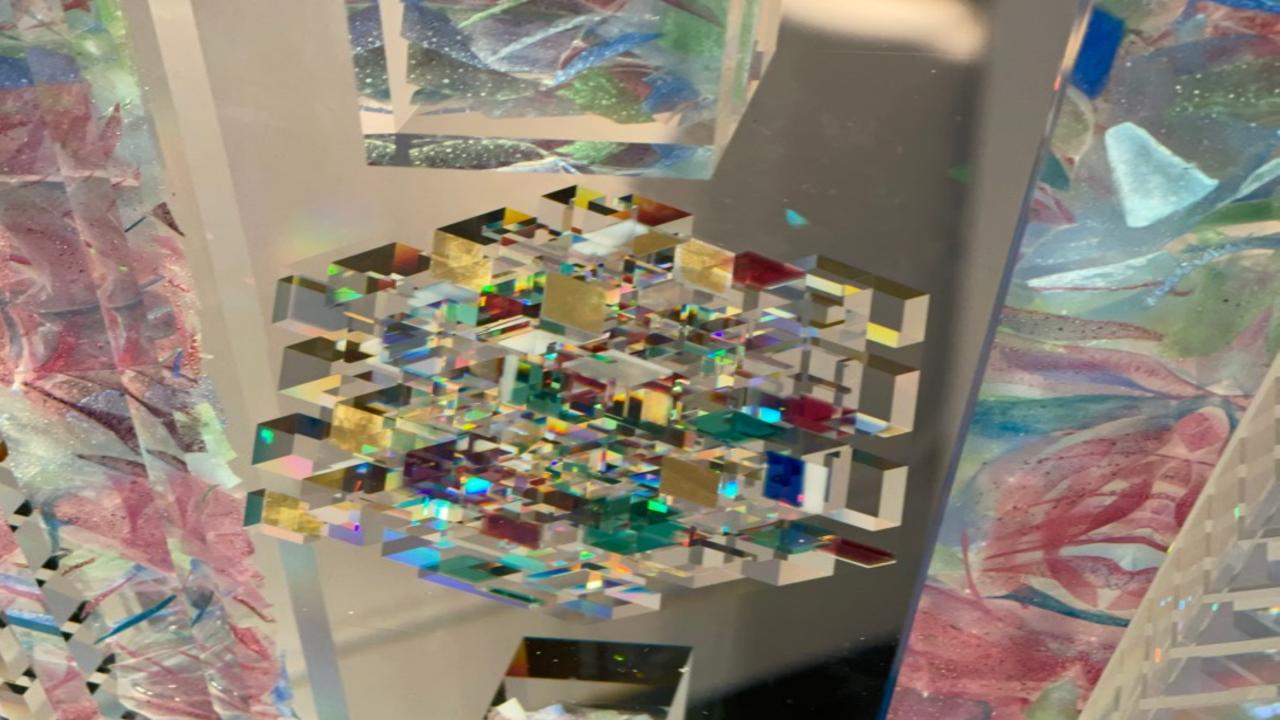

### Angelic Ice, 18 x 12.5 x 12.5 inches

*Red Column* 13 x 6 x 6 inches 1997 "In general, my philosophical expression in glass has always been a reflection of my interest in eastern mysticism. In recent years my work has come to focus on the inspiration gathered from personal meditative experiences. For specific subject matter, I also make reference to my interests in architecture, music, mathematics and textiles. Rhythm, patterns and sequences are the basics of all my compositions. The interior of my work, once revealed through a small window, is now the focus. The surface has disappeared and become less significant. The inside is abstract, complex. There is explosive energy and color. Where there was once only one component, there are now hundreds, usually thousands.