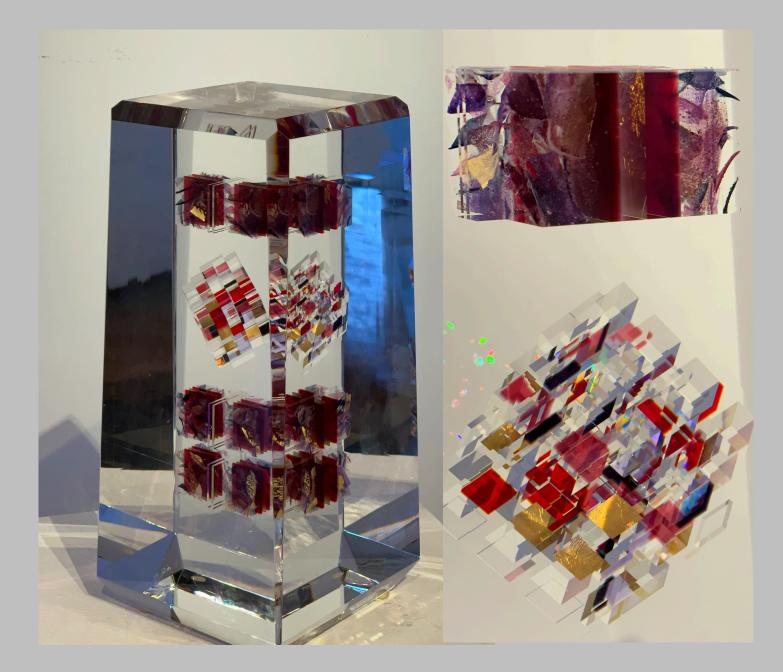

### Angelic Ice, 18 x 12.5 x 12.5 inches

*Red Column* 13 x 6 x 6 inches 1997 "In general, my philosophical expression in glass has always been a reflection of my interest in eastern mysticism. In recent years my work has come to focus on the inspiration gathered from personal meditative experiences. For specific subject matter, I also make reference to my interests in architecture, music, mathematics and textiles. Rhythm, patterns and sequences are the basics of all my compositions. The interior of my work, once revealed through a small window, is now the focus. The surface has disappeared and become less significant. The inside is abstract, complex. There is explosive energy and color. Where there was once only one component, there are now hundreds, usually thousands.