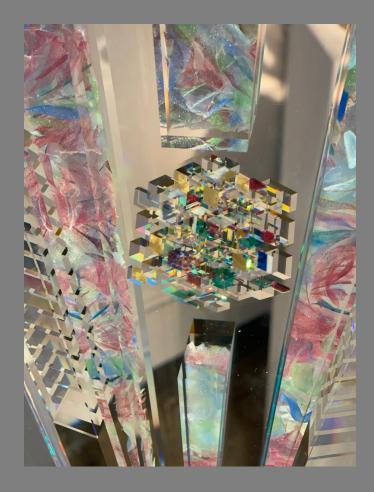

### Angelic Ice, 18 x 12.5 x 12.5 inches

*Red Column* 13 x 6 x 6 inches 1997 "In general, my philosophical expression in glass has always been a reflection of my interest in eastern mysticism. In recent years my work has come to focus on the inspiration gathered from personal meditative experiences. For specific subject matter, I also make reference to my interests in architecture, music, mathematics and textiles. Rhythm, patterns and sequences are the basics of all my compositions. The interior of my work, once revealed through a small window, is now the focus. The surface has disappeared and become less significant. The inside is abstract, complex. There is explosive energy and color. Where there was once only one component, there are now hundreds, usually thousands.