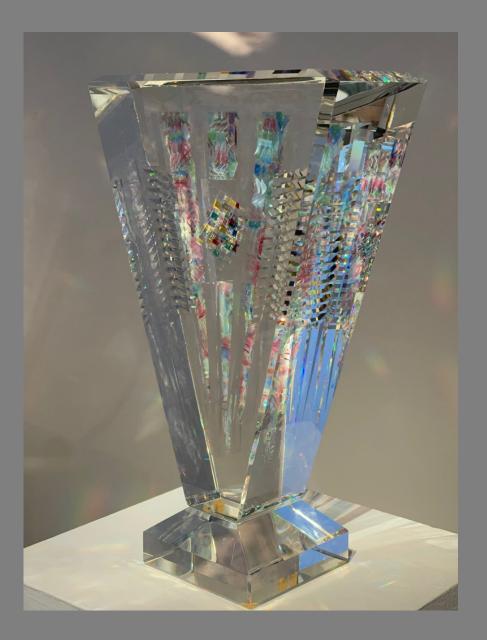

### JON KUHN

In the 90's

Installation View

*Romantic Intention* 21 x 13 x 6 inches 1994

*Red Storm*, 20 x 1 5 x 15 inches, 1999