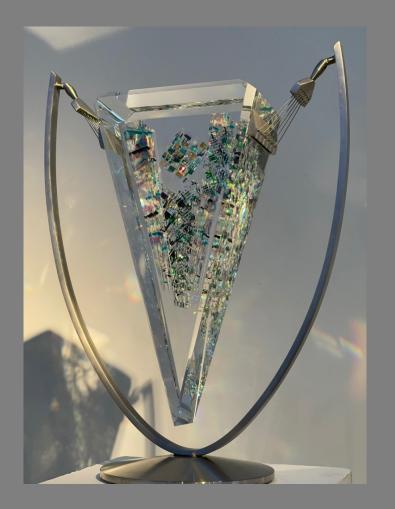

### Angelic Ice, 18 x 12.5 x 12.5 inches

*Red Column* 13 x 6 x 6 inches 1997 "In general, my philosophical expression in glass has always been a reflection of my interest in eastern mysticism. In recent years my work has come to focus on the inspiration gathered from personal meditative experiences. For specific subject matter, I also make reference to my interests in architecture, music, mathematics and textiles. Rhythm, patterns and sequences are the basics of all my compositions. The interior of my work, once revealed through a small window, is now the focus. The surface has disappeared and become less significant. The inside is abstract, complex. There is explosive energy and color. Where there was once only one component, there are now hundreds, usually thousands.