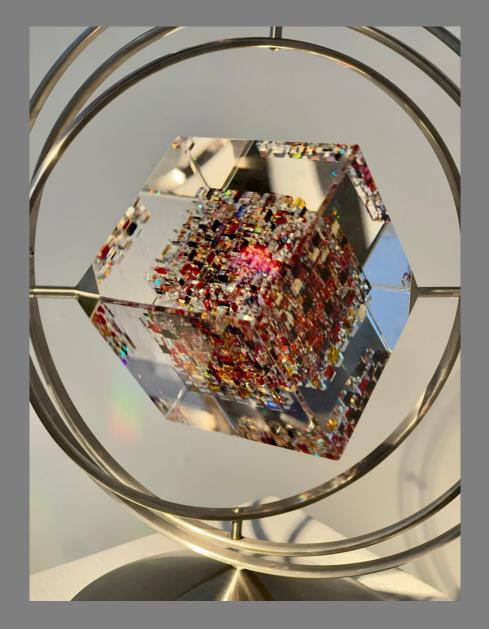

### JON KUHN

In the 90's

Installation View

*Romantic Intention* 21 x 13 x 6 inches 1994

*Red Storm*, 20 x 1 5 x 15 inches, 1999