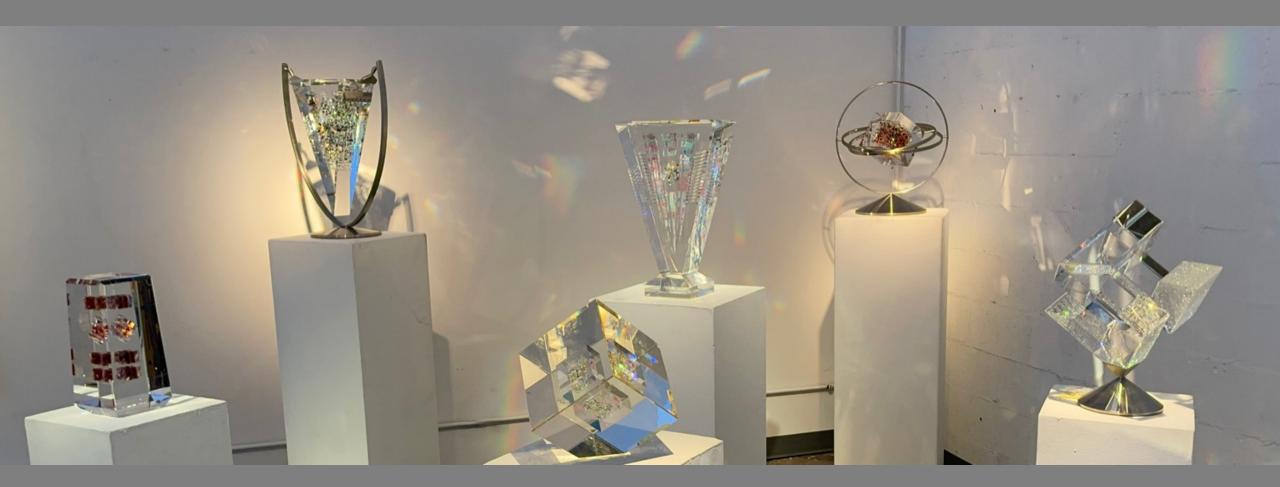

### JON KUHN

In the 90's

Installation View

*Romantic Intention* 21 x 13 x 6 inches 1994

*Red Storm*, 20 x 1 5 x 15 inches, 1999

#### *Verde*, 22 x 17 x 9 inches, 1994

### Angelic Ice, 18 x 12.5 x 12.5 inches

*Red Column* 13 x 6 x 6 inches 1997 "In general, my philosophical expression in glass has always been a reflection of my interest in eastern mysticism. In recent years my work has come to focus on the inspiration gathered from personal meditative experiences. For specific subject matter, I also make reference to my interests in architecture, music, mathematics and textiles. Rhythm, patterns and sequences are the basics of all my compositions. The interior of my work, once revealed through a small window, is now the focus. The surface has disappeared and become less significant. The inside is abstract, complex. There is explosive energy and color. Where there was once only one component, there are now hundreds, usually thousands.