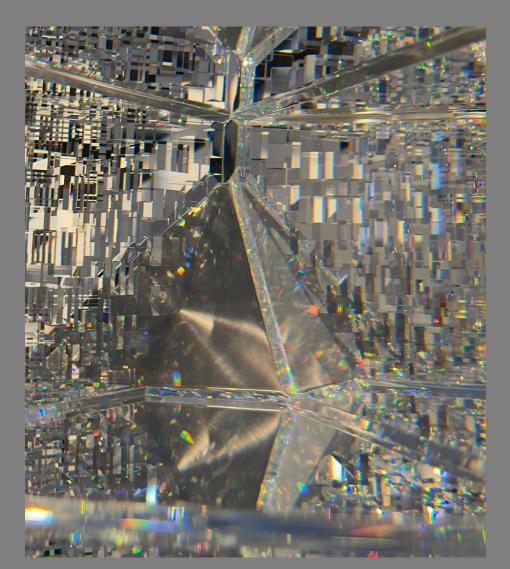

### JON KUHN

In the 90's

Installation View

*Romantic Intention* 21 x 13 x 6 inches 1994

*Red Storm*, 20 x 1 5 x 15 inches, 1999