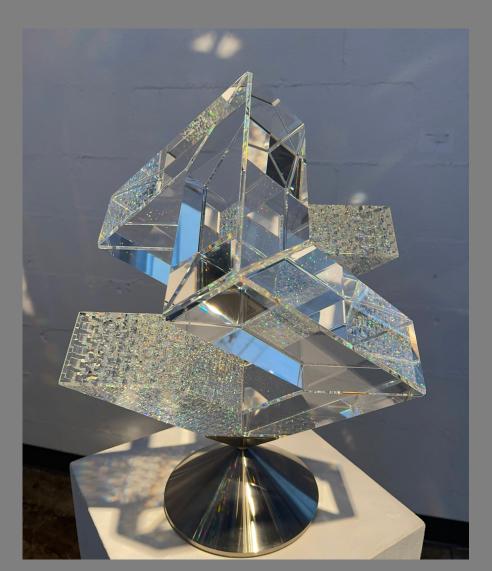

### JON KUHN

In the 90's

Installation View

*Romantic Intention* 21 x 13 x 6 inches 1994

*Red Storm*, 20 x 1 5 x 15 inches, 1999