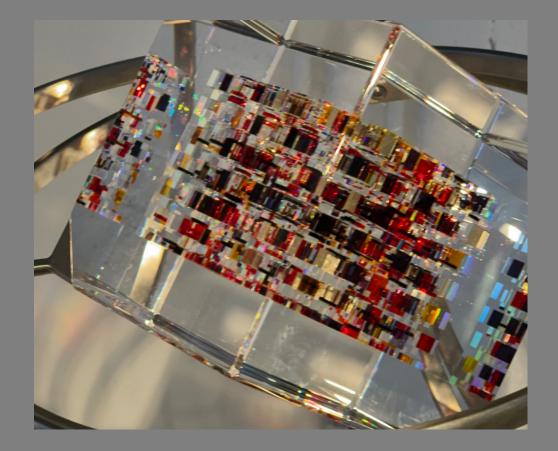

### JON KUHN

In the 90's

Installation View

*Romantic Intention* 21 x 13 x 6 inches 1994

*Red Storm*, 20 x 1 5 x 15 inches, 1999